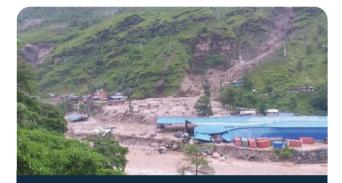

#### Madhya Bhotekoshi Hydro Electric Project (102 MW)

Consultant (Local Representative) to global loss adjusting firm Charles Taylor Adjusting for the claim of loss due to landslide at storage yard of Hydro Mechanical Equipment with provisional reserves for loss valued at **USD 13 Million** under the CAR/EAR policy at an international Re-Insurer.

### Upper Tamakoshi Hydro Electric Project (456 MW)

Consultant (Local Representative) to global loss adjusting firm Charles Taylor Adjusting for the claim of loss due to landslide at Switch Yard (Electromechanical Equipment) valued at **USD 3 Million** under the CAR/EAR policy at an international Re-Insurer.